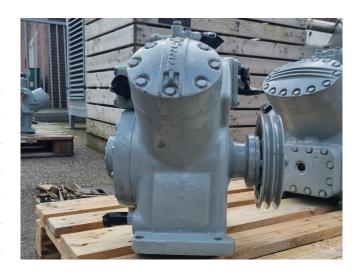

## Carlyle / Carrier 5F20-A684

### **Specifications**

| Brand             | Carlyle / Carrier   |
|-------------------|---------------------|
| Туре              | 5F20-A684           |
| Refrigerant       | Freon               |
| kW at 0ºC/+40ºC   | 18,8                |
| kW at -5°C/+40°C  | 15,0                |
| kW at -10°C/+40°C | 14,1*               |
| kW at -20°C/+40°C | 7,2                 |
| kW at -30°C/+40°C | 4,6*                |
| m3 / h            | 20,0                |
| Remarks           | *Capacity based on  |
|                   | -7ºC/+40ºC          |
| Remarks           | **Capacity based on |
|                   | -28ºC/+40ºC         |
| Weight in kg.     | 175 kg              |
| Sizes             | 400x480x450 mm      |
|                   | (LxWxH)             |
| Stock             | 2                   |
|                   |                     |

#### **Used Carlyle / Carrier 5F20-A684**

Used Carlyle / Carrier 5F20-A684 reciprocating compressor on Freon with a sight glass. The compressor has a displacement of 20 m³/h.
\*Why choose for HOSBV? Were not only the largest used refrigeration specialist in Europe, but also, we solely deliver our orders after performing an extensive test and an industrial cleaning. If requested we are happy to arrange your logistics.