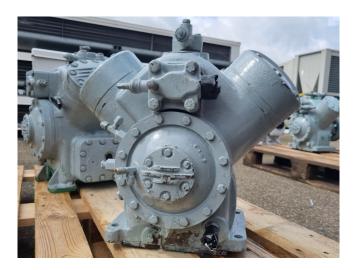

## Carlyle / Carrier 5F20-A684

### **Specifications**

| Brand             | Carlyle / Carrier   |
|-------------------|---------------------|
| Туре              | 5F20-A684           |
| Refrigerant       | Freon               |
| kW at 0ºC/+40ºC   | 18,8                |
| kW at -5°C/+40°C  | 15,0                |
| kW at -10°C/+40°C | 14,1*               |
| kW at -20°C/+40°C | 7,2                 |
| kW at -30°C/+40°C | 4,6*                |
| m3 / h            | 20,0                |
| Remarks           | *Capacity based on  |
|                   | -7ºC/+40ºC          |
| Remarks           | **Capacity based on |
|                   | -28ºC/+40ºC         |
| Weight in kg.     | 175 kg              |
| Sizes             | 400x480x450 mm      |
|                   | (LxWxH)             |
| Stock             | 2                   |
|                   |                     |

#### **Used Carlyle / Carrier 5F20-A684**

Used Carlyle / Carrier 5F20-A684 reciprocating compressor on Freon with a sight glass. The compressor has a displacement of 20 m³/h.
\*Why choose for HOSBV? Were not only the largest used refrigeration specialist in Europe, but also, we solely deliver our orders after performing an extensive test and an industrial cleaning. If requested we are happy to arrange your logistics.