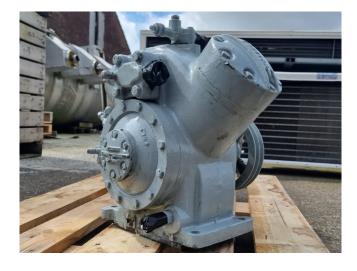

## Carlyle / Carrier 5F20-A684

### **Specifications**

| Brand             | Carlyle / Carrier   |
|-------------------|---------------------|
| Туре              | 5F20-A684           |
| Refrigerant       | Freon               |
| kW at 0ºC/+40ºC   | 18,8                |
| kW at -5°C/+40°C  | 15,0                |
| kW at -10°C/+40°C | 14,1*               |
| kW at -20°C/+40°C | 7,2                 |
| kW at -30°C/+40°C | 4,6*                |
| m3 / h            | 20,0                |
| Remarks           | *Capacity based on  |
|                   | -7ºC/+40ºC          |
| Remarks           | **Capacity based on |
|                   | -28ºC/+40ºC         |
| Weight in kg.     | 175 kg              |
| Sizes             | 400x480x450 mm      |
|                   | (LxWxH)             |
| Stock             | 2                   |
|                   |                     |

#### **Used Carlyle / Carrier 5F20-A684**

Used Carlyle / Carrier 5F20-A684 reciprocating compressor on Freon with a sight glass. The compressor has a displacement of 20 m³/h.
\*Why choose for HOSBV? Were not only the largest used refrigeration specialist in Europe, but also, we solely deliver our orders after performing an extensive test and an industrial cleaning. If requested we are happy to arrange your logistics.