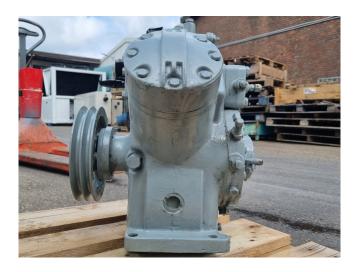

## Carlyle / Carrier 5F20-A684

### **Specifications**

| Brand             | Carlyle / Carrier   |
|-------------------|---------------------|
| Туре              | 5F20-A684           |
| Refrigerant       | Freon               |
| kW at 0ºC/+40ºC   | 18,8                |
| kW at -5°C/+40°C  | 15,0                |
| kW at -10°C/+40°C | 14,1*               |
| kW at -20°C/+40°C | 7,2                 |
| kW at -30°C/+40°C | 4,6*                |
| m3 / h            | 20,0                |
| Remarks           | *Capacity based on  |
|                   | -7ºC/+40ºC          |
| Remarks           | **Capacity based on |
|                   | -28ºC/+40ºC         |
| Weight in kg.     | 175 kg              |
| Sizes             | 400x480x450 mm      |
|                   | (LxWxH)             |
| Stock             | 2                   |
|                   |                     |

#### **Used Carlyle / Carrier 5F20-A684**

Used Carlyle / Carrier 5F20-A684 reciprocating compressor on Freon with a sight glass. The compressor has a displacement of 20 m³/h.
\*Why choose for HOSBV? Were not only the largest used refrigeration specialist in Europe, but also, we solely deliver our orders after performing an extensive test and an industrial cleaning. If requested we are happy to arrange your logistics.