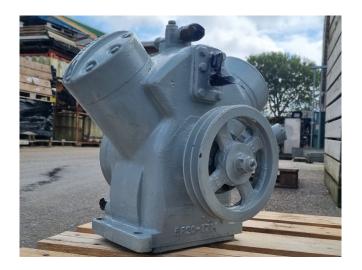

## Carlyle / Carrier 5F20-A684

### **Specifications**

| Brand             | Carlyle / Carrier   |
|-------------------|---------------------|
| Туре              | 5F20-A684           |
| Refrigerant       | Freon               |
| kW at 0ºC/+40ºC   | 18,8                |
| kW at -5°C/+40°C  | 15,0                |
| kW at -10°C/+40°C | 14,1*               |
| kW at -20°C/+40°C | 7,2                 |
| kW at -30°C/+40°C | 4,6*                |
| m3 / h            | 20,0                |
| Remarks           | *Capacity based on  |
|                   | -7ºC/+40ºC          |
| Remarks           | **Capacity based on |
|                   | -28ºC/+40ºC         |
| Weight in kg.     | 175 kg              |
| Sizes             | 400x480x450 mm      |
|                   | (LxWxH)             |
| Stock             | 2                   |
|                   |                     |

#### **Used Carlyle / Carrier 5F20-A684**

Used Carlyle / Carrier 5F20-A684 reciprocating compressor on Freon with a sight glass. The compressor has a displacement of 20 m³/h.
\*Why choose for HOSBV? Were not only the largest used refrigeration specialist in Europe, but also, we solely deliver our orders after performing an extensive test and an industrial cleaning. If requested we are happy to arrange your logistics.