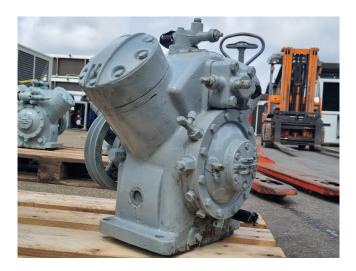

## Carlyle / Carrier 5F20-A684

### **Specifications**

| Brand             | Carlyle / Carrier   |
|-------------------|---------------------|
| Туре              | 5F20-A684           |
| Refrigerant       | Freon               |
| kW at 0ºC/+40ºC   | 18,8                |
| kW at -5°C/+40°C  | 15,0                |
| kW at -10°C/+40°C | 14,1*               |
| kW at -20°C/+40°C | 7,2                 |
| kW at -30°C/+40°C | 4,6*                |
| m3 / h            | 20,0                |
| Remarks           | *Capacity based on  |
|                   | -7ºC/+40ºC          |
| Remarks           | **Capacity based on |
|                   | -28ºC/+40ºC         |
| Weight in kg.     | 175 kg              |
| Sizes             | 400x480x450 mm      |
|                   | (LxWxH)             |
| Stock             | 2                   |
|                   |                     |

#### **Used Carlyle / Carrier 5F20-A684**

Used Carlyle / Carrier 5F20-A684 reciprocating compressor on Freon with a sight glass. The compressor has a displacement of 20 m³/h.
\*Why choose for HOSBV? Were not only the largest used refrigeration specialist in Europe, but also, we solely deliver our orders after performing an extensive test and an industrial cleaning. If requested we are happy to arrange your logistics.