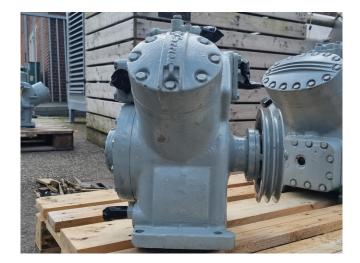

## Carlyle / Carrier 5F20-A684

### **Specifications**

| Brand             | Carlyle / Carrier   |
|-------------------|---------------------|
| Туре              | 5F20-A684           |
| Refrigerant       | Freon               |
| kW at 0ºC/+40ºC   | 18,8                |
| kW at -5°C/+40°C  | 15,0                |
| kW at -10°C/+40°C | 14,1*               |
| kW at -20°C/+40°C | 7,2                 |
| kW at -30°C/+40°C | 4,6*                |
| m3 / h            | 20,0                |
| Remarks           | *Capacity based on  |
|                   | -7ºC/+40ºC          |
| Remarks           | **Capacity based on |
|                   | -28ºC/+40ºC         |
| Weight in kg.     | 175 kg              |
| Sizes             | 400x480x450 mm      |
|                   | (LxWxH)             |
| Stock             | 2                   |
|                   |                     |

#### **Used Carlyle / Carrier 5F20-A684**

Used Carlyle / Carrier 5F20-A684 reciprocating compressor on Freon with a sight glass. The compressor has a displacement of 20 m³/h.
\*Why choose for HOSBV? Were not only the largest used refrigeration specialist in Europe, but also, we solely deliver our orders after performing an extensive test and an industrial cleaning. If requested we are happy to arrange your logistics.